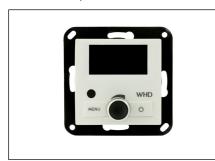

## **DAB Radio**

The new UP radio receives DAB, DAB+ and FM tuner stations. Further, it has a back-side aux input for connecting another sound source, e.g. the Bluetooth receiver BTR 55 MK2.

9 DAB and 9 FM stations can be stored.

The DAB / FM radio UP fits into all switch programs with 55x55mm central plate.

The performance of the integrated stereo amplifier has more than doubled compared to the tried and tested predecessor model - RDS-Radio! Two loudspeakers - or the further improved UP loudspeaker KEL 55 MK 2 can be connected to this.

Operation is easy with just two buttons and a rotary control knob. The menu provides many other functions, e.g. alarm, sleep, display brightness, maximum volume ....

For operation, e.g. in a hotel, the extended functions may be disabled, e.g. the transmitters and the max. volume can not be adjusted.