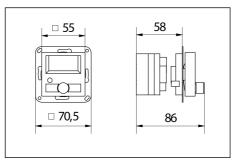

The DAB / FM radio UP fits into all switch programs with 55x55mm central plate.

The performance of the integrated stereo amplifier has more than doubled compared to the tried and tested predecessor model - RDS-Radio! Two loudspeakers - or the further improved UP loudspeaker KEL 55 MK 2 can be connected to this.

| Technical Data    | DAB Radio                                  | DAB Radio Set KEL 55                                           |
|-------------------|--------------------------------------------|----------------------------------------------------------------|
| Audio Input       | Line-In (switchable)                       | Line-In (switchable)                                           |
| Audio Output      | Line-Out (switchable), speaker 2x3W stereo | Line-Out (switchable), speaker 2x3W stereo                     |
| Other Interfaces  | 75 Ohm coax aerial input                   | 75 Ohm coax aerial input                                       |
| Operating Voltage | 110-230V                                   | 110-230V                                                       |
| Material          | Cover plate (55x55mm): plastic             | Cover plate (55x55mm): plastic                                 |
| Accessories       | incl. RC DAB: remote control               | incl. KEL 55-4 Music: flush speaker and RC DAB: remote control |